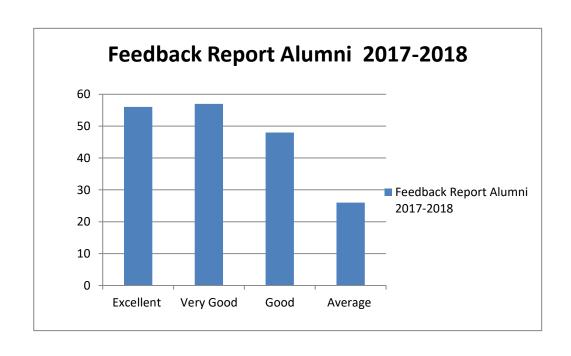

| Foodbook  | Feedback Report Alumni |
|-----------|------------------------|
| Feedback  | 2017-2018              |
| Excellent | 56                     |
| Very Good | 57                     |
| Good      | 48                     |
| Average   | 26                     |