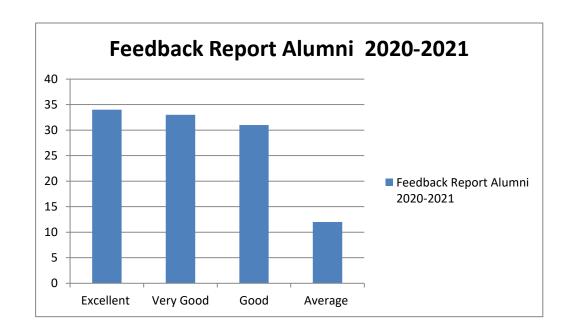

|           | Feedback Report Alumni |
|-----------|------------------------|
| Feedback  | 2020-2021              |
| Excellent | 34                     |
| Very Good | 33                     |
| Good      | 31                     |
| Average   | 12                     |