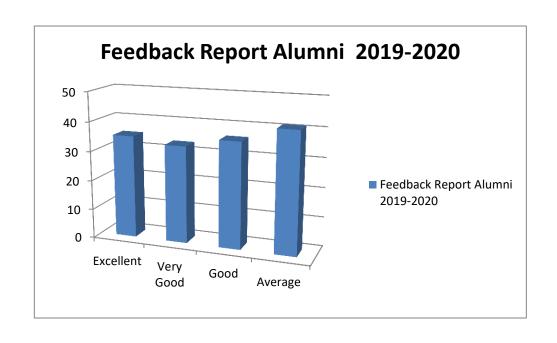

| Feedback  | Feedback Report Alumni<br>2019-2020 |
|-----------|-------------------------------------|
| Excellent | 35                                  |
| Very Good | 33                                  |
| Good      | 36                                  |
|           |                                     |
| Average   | 41                                  |