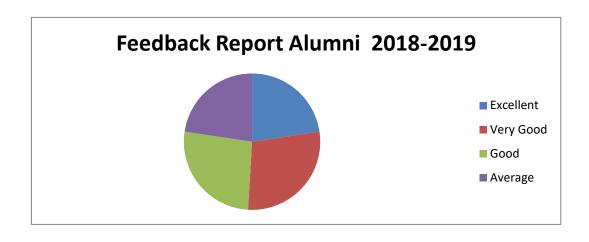

| Feedback  | Feedback Report Alumni<br>2018-2019 |
|-----------|-------------------------------------|
| Excellent | 12                                  |
| Very Good | 15                                  |
| Good      | 14                                  |
| Average   | 12                                  |