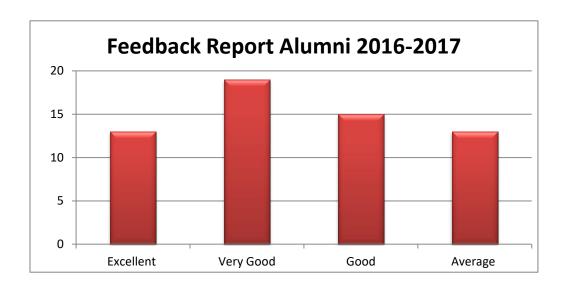

## FEEDBACK REPORT ALUMNI 2016-2021

| Feedback  | Feedback Report Alumni<br>2016-2017 |
|-----------|-------------------------------------|
| Excellent | 13                                  |
| Very Good | 19                                  |
| Good      | 15                                  |
| Average   | 13                                  |